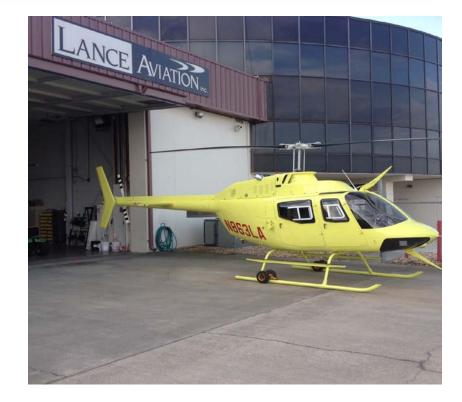

# Bell 206A-1 Year 1968 S/N 68-16904 N863LA

Experimental Exhibition Category FRESH ANNUAL

| AAI HIGH GEAR WITH STEPS | AAI RAINGUTTERS | AAI INTERIOR TRIM KIT    |
|--------------------------|-----------------|--------------------------|
| NEW INTERIOR             | NEW PAINT       | AAI SHOULDER HARNESS KIT |
| AAI FLOOR PROTECTORS     | AAI SPACEMAKER  | NEW GARMIN RADIO         |
| NEW GARMIN TRANSPONDER   | WIRE STRIKE KIT | ALL NEW GLASS            |
| DUAL CONTROLS            | NEW BATTERY     | NEW DAVATRON CLOCK       |
|                          |                 |                          |