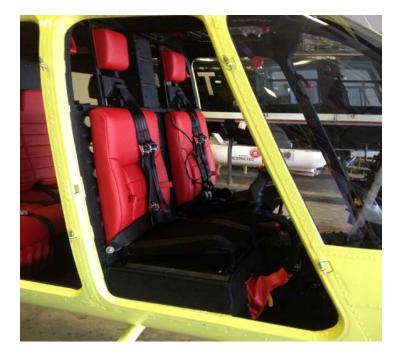

| AAI HIGH GEAR WITH STEPS | AAI RAINGUTTERS | AAI INTERIOR TRIM KIT    |
|--------------------------|-----------------|--------------------------|
| NEW INTERIOR             | NEW PAINT       | AAI SHOULDER HARNESS KIT |
| AAI FLOOR PROTECTORS     | AAI SPACEMAKER  | NEW GARMIN RADIO         |
| NEW GARMIN TRANSPONDER   | WIRE STRIKE KIT | ALL NEW GLASS            |
| DUAL CONTROLS            | NEW BATTERY     | NEW DAVATRON CLOCK       |
|                          |                 |                          |