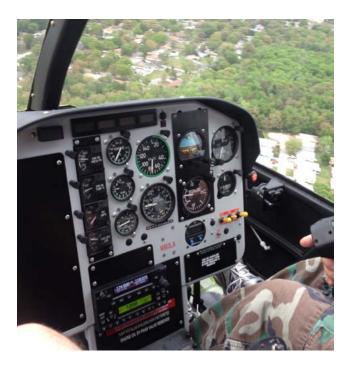

| AAI HIGH GEAR WITH STEPS | AAI RAINGUTTERS | AAI INTERIOR TRIM KIT    |
|--------------------------|-----------------|--------------------------|
| NEW INTERIOR             | NEW PAINT       | AAI SHOULDER HARNESS KIT |
| AAI FLOOR PROTECTORS     | AAI SPACEMAKER  | NEW GARMIN RADIO         |
| NEW GARMIN TRANSPONDER   | WIRE STRIKE KIT | ALL NEW GLASS            |
| DUAL CONTROLS            | NEW BATTERY     | NEW DAVATRON CLOCK       |
|                          |                 |                          |